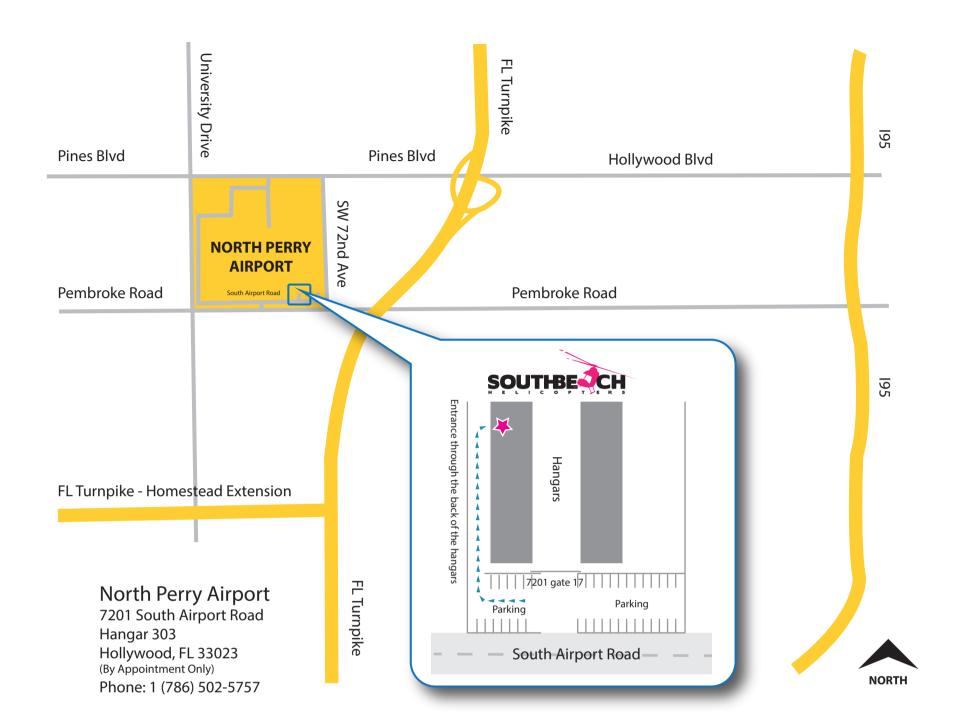

## From Turnpike North

- Exit 49A, Hollywood Blvd / Pines Blvd
- West to SW 72nd Ave
- Left onto 72nd Ave
- Right onto Pembroke Road
- Right into First entry / South Airport Road
- Left on South Airport Road (parallel to Pembroke Road)
- Right into first parking lot

## From Homestead Extension of Florida's Turnpike

- Exit 47, NW 27th Ave / University Dr
- Left onto NW 27th Ave / S University Dr
- Right onto Pembroke Road
- Left onto South Airport Road
- Left on South Airport Road (parallel to Pembroke Road)
- Right into first parking lot

## From I-95 North / South

- Exit onto West Pembroke Road (4.5 miles)
- Right into first entry / South Airport Road (soon after 72nd Ave)
- Left on South Airport Road (parallel to Pembroke Road)
- Right into first parking lot